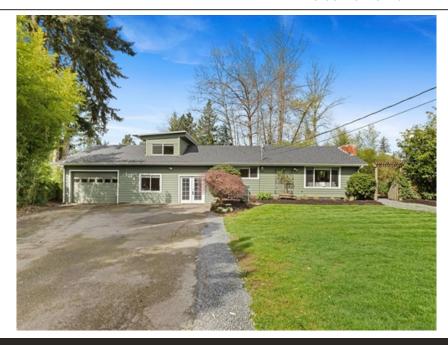

## 15220 Ash Way, Lynnwood, WA 98037

» Beds: 3 | Baths: 1 Full, 1 Three-Ouarter

» MLS #: 2353544

» Single Family | 2,000 ft<sup>2</sup> | Lot: 12,632 ft<sup>2</sup>

» Updated throughout

» New Presidential Roof

» More Info: Home9.IsForSale.com

Greater Sound Team (425) 405-2344 (Office) mindy@greatersound.com http://www.greatersound.com

real

Where privacy meets convenience.....this home sits back off the main road and is fully fenced and gated. Completely updated--move-in ready, both inside and out! The numerous improvements include a new Presidential roof, updated bathrooms, new flooring and paint throughout, plus more. With an open floor plan concept, the kitchen features new stainless-steel appliances. Living room features a gas fireplace for cozy evenings. Enjoy outdoors in the spacious front yard or on the new patio in the backyard. 1.5 car garage has an extra workshop space on the side. Future homeowner may consider adding a DADU-plenty of room in front. Great location-near the Ash Way Park & Ride, with easy access to I-5, restaurants. shopping. and other amenities.